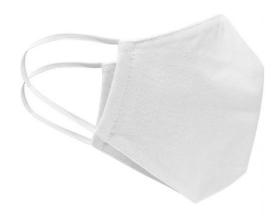

## Re-usable, two ply mouth-and-nose mask

Outside: 100% polyester, inside: 100% cotton

Elastic band for a good fit

Washable at 60°C

Measurements: approx. 15,5 x 24 cm

Neither a medical product nor a personal protective equipment (PPE)

Exclusively for private, not for medical use

Fabric: Outer fabric: 100% polyester

Outer fabric 2: 100% cotton

Country of origin: Slowakei

**Customs tariff number:** 63079095