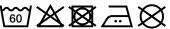

## Re-usable, two ply mouth-and-nose mask

Outside: 100% polyester, inside: 100% cotton

Elastic band for a good fit

Washable at 60°C

Measurements: approx. 15,5 x 24 cm

Neither a medical product nor a personal protective equipment (PPE)

Exclusively for private, not for medical use

Fabric: Outer fabric: 100% polyester

Outer fabric 2: 100% cotton

Country of origin: Slowakei

**Customs tariff number:** 63079095

## Care instructions:









## Available colours

|                            | one size |
|----------------------------|----------|
| Weight in g                | 62 g     |
| VPE                        | 1/20     |
| (Pcs. per inner packaging  |          |
| / pcs. per outer packaging |          |

## Available colours

white (white)

Stand: 29.05.2024 - 02:59:57