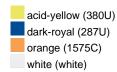

### Available colours

|                            | 30 x 50 cm |
|----------------------------|------------|
| Weight in g                | 60 g       |
| VPE                        | 5/250      |
| (Pcs. per inner packaging  |            |
| / pcs. per outer packaging |            |

#### Available colours

OEKO-TEX® Standard 100 Spa
OEKO-Tex® CONFIDENCE IN TEXTILES STANDARD 100 18.0.57944 HOHENSTEIN HTTI Tested for harmful substances. www.oeko-tex.com/standard100

Stand: 10.05.2024 - 09:07:12