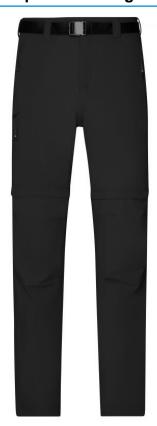

# Bi-elastic outdoor pants in casual look

Light, sturdy and bi-elastic fabric

Water- and dirt-repellent due to BIONIC-FINISH®ECO

Quick-drying

Easy to zip off into shorts

Partly elastic waistband with belt loops and belt 2 side pockets, 1 back pocket, 1 pocket on the leg

All pockets with zips

**Fabric:** Outer fabric: 85% polyamide, 15%

elastane

Country of origin: Volksrepublik China

Customs tariff number: 62034319

Care instructions: