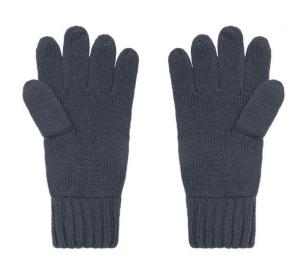

## Elegant knitted gloves made of melange yarns

Stocking stitch with twin-layer cuffs Cuffs with trendy rib pattern Available as a set with scarf and hat

**Fabric:** Outer fabric: 80% polyacrylic, 20%

polyamide

| Measurements in cm | S/M      | L/XL     |
|--------------------|----------|----------|
| total length       | 25,00 cm | 27,00 cm |
| 1/2 width of hand  | 9,50 cm  | 10,50 cm |
| without thumb      |          |          |