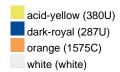

### Available colours

|                            | 30 x 50 cm |
|----------------------------|------------|
| Weight in g                | 60 g       |
| VPE                        | 5/250      |
| (Pcs. per inner packaging  |            |
| / pcs. per outer packaging |            |

#### Available colours

OEKO-TEX® Standard 100 Spa
OEKO-Tex® CONFIDENCE IN TEXTILES STANDARD 100 18.0.57944 HOHENSTEIN HTTI Tested for harmful substances. www.oeko-tex.com/standard100

Stand: 23.05.2024 - 08:00:54