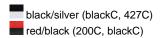

## Available colours

|                            | s     | M     | L     | XL    | XXL   | 3XL   |
|----------------------------|-------|-------|-------|-------|-------|-------|
| Weight in g                | 291 g | 307 g | 333 g | 352 g | 374 g | 397 g |
| VPE                        | 1/20  | 1/20  | 1/20  | 1/20  | 1/20  | 1/20  |
| (Pcs. per inner packaging  |       |       |       |       |       |       |
| / pcs. per outer packaging |       |       |       |       |       |       |

### Available colours

carbon/orange (425C, 151C)

Insulation