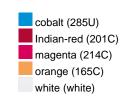

## Guest towel in a lot of colours

Soft cotton terry quality Size: 30 x 50 cm

Fabric: Outer fabric (420 g/m²): 100%

cotton

Country of origin: Türkiye

63026000 **Customs tariff number:** 

### Available colours

|                            | one size |
|----------------------------|----------|
| Weight in g                | 71 g     |
| VPE                        | 25/250   |
| (Pcs. per inner packaging  |          |
| / pcs. per outer packaging |          |

# Available colours

OEKO-TEX® Standard 100 Spa
OEKO-Tex® CONFIDENCE IN TEXTILES STANDARD 100 18.0.57944 HOHENSTEIN HTTI Tested for harmful substances. www.oeko-tex.com/standard100

Stand: 03.06.2024 - 12:59:12