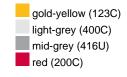

## Guest towel in a lot of colours

Soft cotton terry quality Size: 30 x 50 cm

Fabric: Outer fabric (420 g/m²): 100%

cotton

Country of origin: Türkiye

63026000 **Customs tariff number:** 

### Available colours

|                            | one size |
|----------------------------|----------|
| Weight in g                | 71 g     |
| VPE                        | 25/250   |
| (Pcs. per inner packaging  |          |
| / pcs. per outer packaging |          |

# Available colours

OEKO-TEX® Standard 100 Spa
OEKO-Tex® CONFIDENCE IN TEXTILES STANDARD 100 18.0.57944 HOHENSTEIN HTTI Tested for harmful substances. www.oeko-tex.com/standard100

Stand: 03.06.2024 - 12:59:12