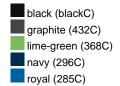

## Guest towel in a lot of colours

Soft cotton terry quality Size: 30 x 50 cm

Fabric: Outer fabric (420 g/m²): 100%

cotton

Country of origin: Türkiye

63026000 **Customs tariff number:** 

### Available colours

|                            | one size |
|----------------------------|----------|
| Weight in g                | 71 g     |
| VPE                        | 25/250   |
| (Pcs. per inner packaging  |          |
| / pcs. per outer packaging |          |

# Available colours

OEKO-TEX® Standard 100 Spa
OEKO-Tex® CONFIDENCE IN TEXTILES STANDARD 100 18.0.57944 HOHENSTEIN HTTI Tested for harmful substances. www.oeko-tex.com/standard100

Stand: 03.06.2024 - 12:59:12