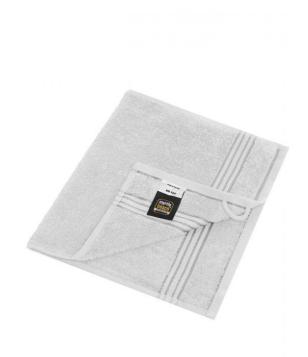

# **MB420 Guest Towel**

## Guest towel in a lot of colours

Soft cotton terry quality Size: 30 x 50 cm

Fabric: Outer fabric (420 g/m²): 100%

cotton

Country of origin: Türkiye

63026000 **Customs tariff number:** 