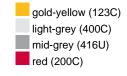

## Guest towel in a lot of colours

Soft cotton terry quality Size: 30 x 50 cm

Fabric: Outer fabric (420 g/m²): 100%

cotton

Country of origin: Türkiye

63026000 **Customs tariff number:** 

### Available colours

|                            | one size |
|----------------------------|----------|
| Weight in g                | 71 g     |
| VPE                        | 25/250   |
| (Pcs. per inner packaging  |          |
| / pcs. per outer packaging |          |