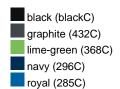

## Guest towel in a lot of colours

Soft cotton terry quality Size: 30 x 50 cm

Fabric: Outer fabric (420 g/m²): 100%

cotton

Country of origin: Türkiye

63026000 **Customs tariff number:** 

### Available colours

|                            | one size |
|----------------------------|----------|
| Weight in g                | 71 g     |
| VPE                        | 25/250   |
| (Pcs. per inner packaging  |          |
| / pcs. per outer packaging |          |