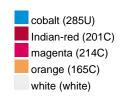

## Guest towel in a lot of colours

Soft cotton terry quality Size: 30 x 50 cm

Fabric: Outer fabric (420 g/m²): 100%

cotton

Country of origin: Türkiye

63026000 **Customs tariff number:** 

### Available colours

|                            | one size |
|----------------------------|----------|
| Weight in g                | 71 g     |
| VPE                        | 25/250   |
| (Pcs. per inner packaging  |          |
| / pcs. per outer packaging |          |