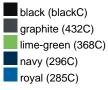

## Available colours

gold-yellow (123C) light-grey (400C) mid-grey (416U) red (200C)

OEKO-TEX® Standard 100 Spa OEKO-Tex® CONFIDENCE IN TEXTILES STANDARD 100 18.0.57944 HOHENSTEIN HTTI Tested for harmful substances. www.oeko-tex.com/standard100