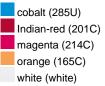

## Available colours

gold-yellow (123C) light-grey (400C) mid-grey (416U) red (200C)

OEKO-TEX® Standard 100 Spa OEKO-Tex® CONFIDENCE IN TEXTILES STANDARD 100 18.0.57944 HOHENSTEIN HTTI Tested for harmful substances. www.oeko-tex.com/standard100