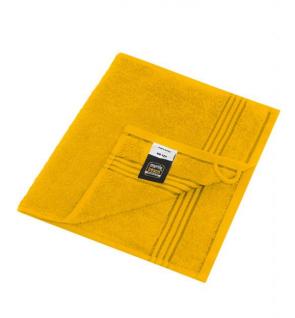

## Guest towel in a lot of colours

Soft cotton terry quality Size: 30 x 50 cm

Fabric:

Outer fabric (420 g/m<sup>2</sup>): 100% cotton

Country of origin:

Customs tariff number:

Türkiye 63026000

Available colours