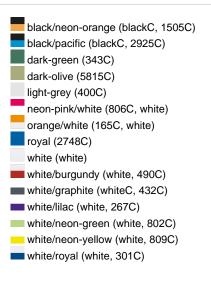

Care instructions:

Partner article:

Available colours

|                            | one size |
|----------------------------|----------|
| Weight in g                | 53 g     |
| VPE                        | 24/144   |
| (Pcs. per inner packaging  |          |
| / pcs. per outer packaging |          |

## Available colours

black/neon-green (blackC, 802C)
black/neon-yellow (blackC, 803C)
burgundy (7427C)
dark-grey/black (424C, blackC)
khaki (468C)
navy (2767C)
olive/white (5825C, white)
red/white (200C, white)
sun-yellow/black (116C, blackC)
white/black (white, blackC)
white/fern-green (whiteC, 347C)
white/light-grey (white, 400C)
white/navy (white, 2767C)
white/neon-pink (white, 806C)
white/red (white, 200C)