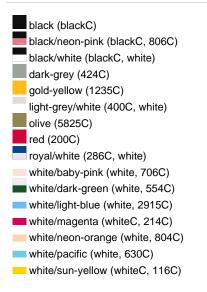

Care instructions:

Partner article:

Available colours

|                            | one size |
|----------------------------|----------|
| Weight in g                | 53 g     |
| VPE                        | 24/144   |
| (Pcs. per inner packaging  |          |
| / pcs. per outer packaging |          |

## Available colours

black/neon-green (blackC, 802C)
black/neon-yellow (blackC, 803C)
burgundy (7427C)
dark-grey/black (424C, blackC)
khaki (468C)
navy (2767C)
olive/white (5825C, white)
red/white (200C, white)
sun-yellow/black (116C, blackC)
white/black (white, blackC)
white/fern-green (whiteC, 347C)
white/light-grey (white, 400C)
white/navy (white, 2767C)
white/neon-pink (white, 806C)
white/red (white, 200C)