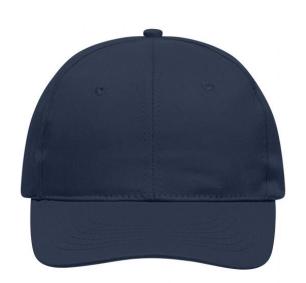

# Classic promo cap with laminated front panels

6 embroidered ventilation holes 6 stitching lines on the peak Cotton sweatband Hook and loop fastener

**Fabric:** Outer fabric: 100% cotton

Country of origin: Volksrepublik China

## 6 Panel

Division of cap into 6 segments. Advantage: One of the most popular cap shapes in Europe

Stand: 01.06.2024 - 12:25:29