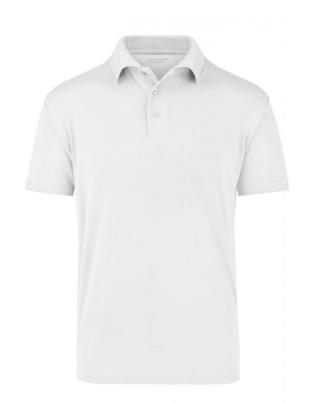

## Polo Shirt made of highly-functional CoolDry®

Double-knitted, structured jersey

Inside made of polyester-five-channel fibre, outside made of cotton Comfortable to wear, breathable and quick-drying Neck tape, twin needle stitching on shoulders, neckline and armlines

| Measurements in cm   | S        | М        | L        | XL       | XXL      | 3XL      |
|----------------------|----------|----------|----------|----------|----------|----------|
| 1/2 chest            | 51,00 cm | 54,00 cm | 57,00 cm | 60,00 cm | 63,00 cm | 68,00 cm |
| 1/2 bottom width     | 51,00 cm | 54,00 cm | 57,00 cm | 60,00 cm | 63,00 cm | 68,00 cm |
| length from shoulder | 70,00 cm | 72,00 cm | 74,00 cm | 76,00 cm | 78,00 cm | 82,00 cm |
| sleeve length        | 22,00 cm | 23,00 cm | 24,00 cm | 25,00 cm | 26,00 cm | 27,00 cm |