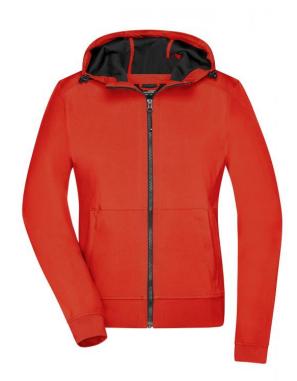

# Hooded softshell jacket in sporty design

2-ply softshell with contrasting inside in mesh look

Elastic waistband and sleeve cuffs

Water- and dirt-repellent due to BIONIC-FINISH®ECO Sewn-on zipped kangaroo pocket, 1 inner pocket

Adjustable hood YKK-zips

JN1145: lightly waisted

Fabric: Outer fabric (260 g/m²): 94%

polyester, 6% elastane

Country of origin: Bangladesch

**Customs tariff number:** 62024010

Care instructions:

#### Partner article:

Men's Hooded Softshell Jacket

Art-Nr.: **JN1146** 

## Available colours

black/black (blackC)

light-grey/black (422C, blackC)

red/black (187C, blackC)

blue/black (2925C, black) navy/navy (296C)

flame/black (blackC, 186C) olive/camouflage (418C)