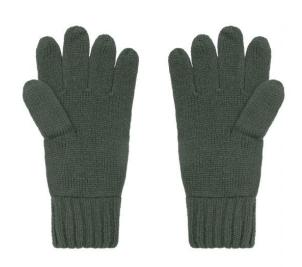

# **MB7980 Melange Gloves Basic**

## Elegant knitted gloves made of melange yarns

Stocking stitch with twin-layer cuffs Cuffs with trendy rib pattern Available as a set with scarf and hat

**Fabric:** Outer fabric: 80% polyacrylic, 20%

polyamide