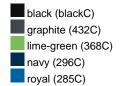

### Available colours

|                            | one size |
|----------------------------|----------|
| Weight in g                | 71 g     |
| VPE                        | 25/250   |
| (Pcs. per inner packaging  |          |
| / pcs. per outer packaging |          |

# Available colours

OEKO-TEX® Standard 100 Spa
OEKO-Tex® CONFIDENCE IN TEXTILES STANDARD 100 18.0.57944 HOHENSTEIN HTTI Tested for harmful substances. www.oeko-tex.com/standard100

Stand: 04.06.2024 - 06:09:24