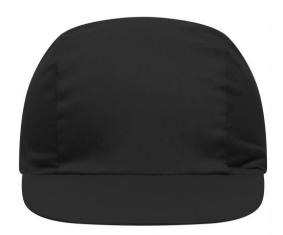

# Promo cap with vertical panel and elastic band

Low-profile Cotton sweatband

**Fabric:** Outer fabric (165 g/m²): 100%

cotton

Country of origin: Volksrepublik China

Customs tariff number: 65050030

#### 3 Panel

Division of cap into 3 segments. Advantage: A large advertising space without annoying seams on front- and side-panels

Stand: 03.06.2024 - 12:39:33