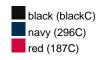

#### Available colours

| A Validatio Goldato        |       |       |       |       |       |       |  |  |  |
|----------------------------|-------|-------|-------|-------|-------|-------|--|--|--|
|                            | S     | М     | L     | XL    | XXL   | 3XL   |  |  |  |
| Weight in g                | 422 g | 459 g | 508 g | 526 g | 558 g | 607 g |  |  |  |
| VPE                        | 1/20  | 1/20  | 1/20  | 1/20  | 1/20  | 1/20  |  |  |  |
| (Pcs. per inner packaging  |       |       |       |       |       |       |  |  |  |
| / pcs. per outer packaging |       |       |       |       |       |       |  |  |  |

# Available colours