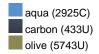

#### Available colours

| A Validatio Goldato        |       |       |       |       |       |       |  |  |  |
|----------------------------|-------|-------|-------|-------|-------|-------|--|--|--|
|                            | S     | М     | L     | XL    | XXL   | 3XL   |  |  |  |
| Weight in g                | 422 g | 459 g | 508 g | 526 g | 558 g | 607 g |  |  |  |
| VPE                        | 1/20  | 1/20  | 1/20  | 1/20  | 1/20  | 1/20  |  |  |  |
| (Pcs. per inner packaging  |       |       |       |       |       |       |  |  |  |
| / pcs. per outer packaging |       |       |       |       |       |       |  |  |  |

# Available colours