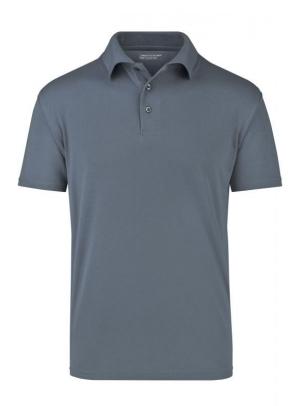

## Polo Shirt made of highly-functional CoolDry®

Double-knitted, structured jersey

Inside made of polyester-five-channel fibre, outside made of cotton Comfortable to wear, breathable and quick-drying Neck tape, twin needle stitching on shoulders, neckline and armlines

## **CoolDry**®

Due to the CoolDry® treating moisture is transported to the outside and creates a comfortable feeling. The textiles dry quickly, are breathable and ideal for all activities.

Stand: 23.05.2024 - 10:29:50