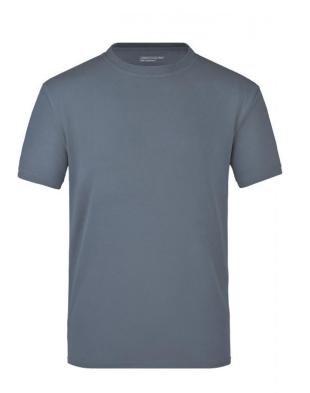

## T-shirt made of highly-functional $\operatorname{CoolDry}\nolimits \ensuremath{\mathbb{R}}$

Double-knitted, structured jersey Inside made of polyester-five-channel fibre, outside made of cotton Comfortable to wear, breathable and quick-drying Neck tape, twin needle stitching on shoulders, neckline and armlines

## Features