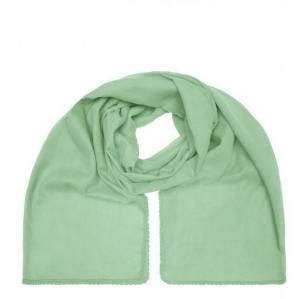

## Fashionable scarf with decorative border along the edge

Effective look

Soft and pleasant to wear Measurements: 170 x 70 cm

**Fabric:** Outer fabric (50 g/m²): 100% cotton

Country of origin: Volksrepublik China