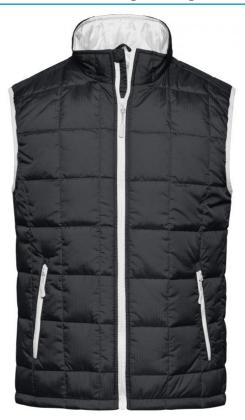

## Padded vest with warming Thinsulate™ 3M-padding

Light rip-stop fabric
Wind-repellent
Warming ThinsulateTM insulation padding
A fairly thin fabric with optimum thermal insulation
Under-panel front zip with chin protection
Contrasting zips, inner lining and sleevebands
Large JN-logo on the inside of the back
Elastic cord with stopper on hem
Zip for decoration at the back