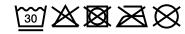

## Padded vest with warming Thinsulate™ 3M-padding

Light rip-stop fabric
Wind-repellent
Warming ThinsulateTM insulation padding
A fairly thin fabric with optimum thermal insulation
Under-panel front zip with chin protection
Contrasting zips, inner lining and sleevebands
Large JN-logo on the inside of the back
Elastic cord with stopper on hem
Zip for decoration at the back

**Fabric:** Outer fabric: 100% polyester

Lining: 100% polyester

Country of origin: Volksrepublik China

Customs tariff number: 62114390

#### Care instructions:



### Available colours

|                            | s     | M     | L     | XL    | XXL   | 3XL   |
|----------------------------|-------|-------|-------|-------|-------|-------|
| Weight in g                | 291 g | 307 g | 333 g | 352 g | 374 g | 397 g |
| VPE                        | 1/20  | 1/20  | 1/20  | 1/20  | 1/20  | 1/20  |
| (Pcs. per inner packaging  |       |       |       |       |       |       |
| / pcs. per outer packaging |       |       |       |       |       |       |

| Measurements in cm         | S        | M        | L        | XL       | XXL      | 3XL      |
|----------------------------|----------|----------|----------|----------|----------|----------|
| 1/2 chest                  | 52,00 cm | 56,00 cm | 60,00 cm | 64,00 cm | 68,00 cm | 72,00 cm |
| front l