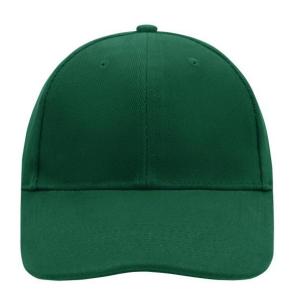

# Classic cap with laminated front panels

6 embroidered ventilation holes 8 stitching lines on the peak Padded satin sweatband Clip fastener with silver buckle and embroidered eyelet Super heavy brushed cotton

# 6 Panel

Division of cap into 6 segments. Advantage: One of the most popular cap shapes in Europe

Stand: 03.06.2024 - 12:13:00