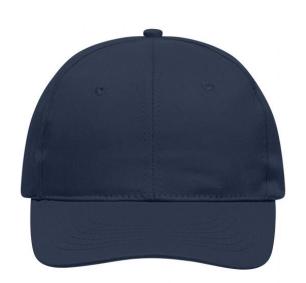

# Classic promo cap with laminated front panels

6 embroidered ventilation holes 6 stitching lines on the peak Cotton sweatband Hook and loop fastener

**Fabric:** Outer fabric: 100% cotton

Country of origin: Volksrepublik China

## 6 Panel

Division of cap into 6 segments. Advantage: One of the most popular cap shapes in Europe

Stand: 03.06.2024 - 13:06:35