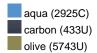

#### Available colours

| A Validable Colodie        |       |       |       |       |       |  |  |  |
|----------------------------|-------|-------|-------|-------|-------|--|--|--|
|                            | s     | М     | L     | XL    | XXL   |  |  |  |
| Weight in g                | 361 g | 379 g | 412 g | 437 g | 484 g |  |  |  |
| VPE                        | 1/20  | 1/20  | 1/20  | 1/20  | 1/20  |  |  |  |
| (Pcs. per inner packaging  |       |       |       |       |       |  |  |  |
| / pcs. per outer packaging |       |       |       |       |       |  |  |  |

# Available colours