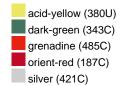

### Available colours

|                            | one size |
|----------------------------|----------|
| Weight in g                | 430 g    |
| VPE                        | 5/25     |
| (Pcs. per inner packaging  |          |
| / pcs. per outer packaging |          |

## Available colours

OEKO-TEX® Standard 100 Spa
OEKO-Tex® CONFIDENCE IN TEXTILES STANDARD 100 18.0.57944 HOHENSTEIN HTTI Tested for harmful substances. www.oeko-tex.com/standard100

Stand: 31.05.2024 - 08:15:13