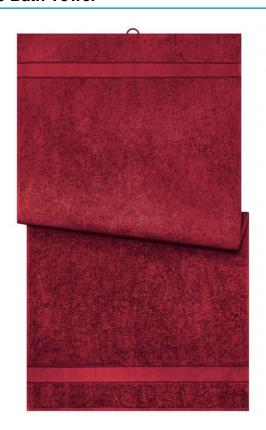

## Bath towel in fashionable design

Pleasantly soft cotton terry, combed ring-spun organic-cotton Optimum absorbency Selection of fashionable, bright colours 70 x 140 cm

Fabric: Outer fabric (420 g/m²): 100%

| Measurements in cm | one size  |
|--------------------|-----------|
| Length             | 140,00 cm |
| Width              | 70,00 cm  |
| Distance between   | 9,00 cm   |
| border and edge    |           |
| Distance between   | 3,80 cm   |
| border and edge    |           |