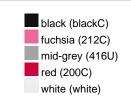

### Available colours

|                            | one size |
|----------------------------|----------|
| Weight in g                | 430 g    |
| VPE                        | 5/25     |
| (Pcs. per inner packaging  |          |
| / pcs. per outer packaging |          |

## Available colours

OEKO-TEX® Standard 100 Spa
OEKO-Tex® CONFIDENCE IN TEXTILES STANDARD 100 18.0.57944 HOHENSTEIN HTTI Tested for harmful substances. www.oeko-tex.com/standard100

Stand: 31.05.2024 - 08:15:13