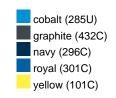

### Available colours

|                            | one size |
|----------------------------|----------|
| Weight in g                | 430 g    |
| VPE                        | 5/25     |
| (Pcs. per inner packaging  |          |
| / pcs. per outer packaging |          |

## Available colours

OEKO-TEX® Standard 100 Spa
OEKO-Tex® CONFIDENCE IN TEXTILES STANDARD 100 18.0.57944 HOHENSTEIN HTTI Tested for harmful substances. www.oeko-tex.com/standard100

Stand: 31.05.2024 - 08:15:13