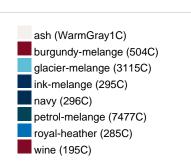

g |
| VPE                        | 1/30  | 1/30  | 1/30  | 1/30  | 1/30  | 1/30  | 1/30  |
| (Pcs. per inner packaging  |       |       |       |       |       |       |       |
| / pcs. per outer packaging |       |       |       |       |       |       |       |

| Measurements in cm   | xs       | S        | M        | L        | XL       | XXL      | 3XL      |
|----------------------|----------|----------|----------|----------|----------|----------|----------|
| 1/2 chest            | 48,00 cm | 51,00 cm | 54,00 cm | 57,00 cm | 60,00 cm | 63,00 cm | 66,00 cm |
| length from shoulder | 62,00 cm | 64,00 cm | 66,00 cm | 68,00 cm | 70,00 cm | 71,00 cm | 72,00 cm |
| sleeve length        | 71,50 cm | 71,50 cm | 72,00 cm | 72,50 cm | 73,00 cm | 73,50 cm | 75,00 cm |

# Available colours









### **OEKO-TEX® Standard 100**

OEKO-Tex® CONFIDENCE IN TEXTILES STANDARD 100 15.0.70467 HOHENSTEIN HTTI Tested for harmful substances. www.oeko-tex.com/standard100



# OCS Standard blended 85%

When manufacturing garments of myrtle beach and JAMES & NICHOLSON, the Organic Content Standard is a standard for verifying and tracking the exact content of organically grown materials in a final product. Among other things, the superordinate 'Content Claim Standard' defines with OCS the traceability of merchandise as well as the transparency within the production chain.



## Tear off!® Label

Our Tear off!® Label enables us to easily changethe neck label of T-shirts. We use a special transfer-technique for relabelling your T-shirts.

Stand: 21.06.2024 - 00:03:06