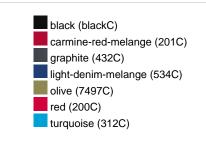

|
| VPE                        | 1/30  | 1/30  | 1/30  | 1/30  | 1/30  | 1/30  | 1/30  |
| (Pcs. per inner packaging  |       |       |       |       |       |       |       |
| / pcs. per outer packaging |       |       |       |       |       |       |       |

| Measurements in cm   | xs       | S        | M        | L        | XL       | XXL      | 3XL      |
|----------------------|----------|----------|----------|----------|----------|----------|----------|
| 1/2 chest            | 48,00 cm | 51,00 cm | 54,00 cm | 57,00 cm | 60,00 cm | 63,00 cm | 66,00 cm |
| length from shoulder | 62,00 cm | 64,00 cm | 66,00 cm | 68,00 cm | 70,00 cm | 71,00 cm | 72,00 cm |
| sleeve length        | 71,50 cm | 71,50 cm | 72,00 cm | 72,50 cm | 73,00 cm | 73,50 cm | 75,00 cm |

# Available colours









### **OEKO-TEX® Standard 100**

OEKO-Tex® CONFIDENCE IN TEXTILES STANDARD 100 15.0.70467 HOHENSTEIN HTTI Tested for harmful substances. www.oeko-tex.com/standard100



# OCS Standard blended 85%

When manufacturing garments of myrtle beach and JAMES & NICHOLSON, the Organic Content Standard is a standard for verifying and tracking the exact content of organically grown materials in a final product. Among other things, the superordinate 'Content Claim Standard' defines with OCS the traceability of merchandise as well as the transparency within the production chain.



## Tear off!® Label

Our Tear off!® Label enables us to easily changethe neck label of T-shirts. We use a special transfer-technique for relabelling your T-shirts.

Stand: 21.06.2024 - 00:03:06