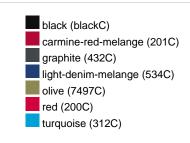

### Available colours

|                            | xs    | s     | М     | L     | XL    | XXL   | 3XL   |
|----------------------------|-------|-------|-------|-------|-------|-------|-------|
| Weight in g                | 474 g | 514 g | 552 g | 592 g | 632 g | 672 g | 712 g |
| VPE                        | 1/30  | 1/30  | 1/30  | 1/30  | 1/30  | 1/30  | 1/30  |
| (Pcs. per inner packaging  |       |       |       |       |       |       |       |
| / pcs. per outer packaging |       |       |       |       |       |       |       |