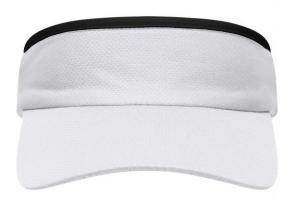

## Sunvisor made of soft mesh

Terry sweatband Elastic band at the back

Fabric:

Outer fabric: 100% polyester

Volksrepublik China

Customs tariff number:

65050030

Care instructions:

Country of origin:

Available colours

|                            | one size |
|----------------------------|----------|
| Weight in g                | 50 g     |
| VPE                        | 24/144   |
| (Pcs. per inner packaging  |          |
| / pcs. per outer packaging |          |

Available colours

black (blackC) white (white)

bright-yellow (809M)

royal (301C)

Features

**OEKO-TEX®** Stoff

The fabric of this article has been tested for harmful substances and certified acc. to STANDARD 100 by OEKO-TEX®