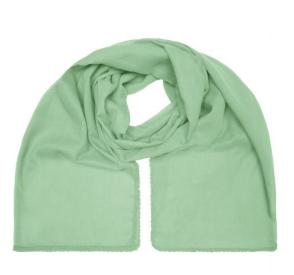

## Fashionable scarf with decorative border along the edge

Effective look Soft and pleasant to wear Measurements: 170 x 70 cm

Fabric:

Outer fabric (50 g/m<sup>2</sup>): 100% cotton

Country of origin:

Customs tariff number:

| Measurements in cm | one size  |
|--------------------|-----------|
| Length             | 170,00 cm |
| Width              | 70,00 cm  |

Available colours

black (blackC) red (200C) white (white)

grey (7537C) soft-pink (2036U)