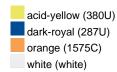

### Available colours

|                            | 30 x 50 cm |
|----------------------------|------------|
| Weight in g                | 60 g       |
| VPE                        | 5/250      |
| (Pcs. per inner packaging  |            |
| / pcs. per outer packaging |            |

#### Available colours

OEKO-TEX® Standard 100 Spa
OEKO-Tex® CONFIDENCE IN TEXTILES STANDARD 100 18.0.57944 HOHENSTEIN HTTI Tested for harmful substances. www.oeko-tex.com/standard100

Stand: 30.05.2024 - 20:59:36