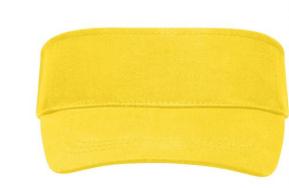

3 stitching lines on the peak Padded cotton sweatband Hook and loop fastener Brushed cotton

Fabric:

Country of origin:

Customs tariff number:

65050030

Volksrepublik China

Outer fabric: 100% cotton

Care instructions:

## Available colours

Features

Caps to print on

Caps with this label are ideal for printing and embroidering. The construction of the caps leaves a lot of space so the cap is easy to decorate, with the logo presented to perfection.