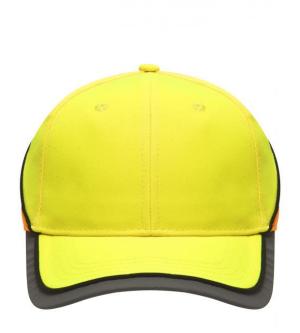

## Functional 6 panel cap in loud neon colours

2 embroidered ventilation holes 4 stitching lines on the peak Contrasting piping around the cap Laminated front panels Padded satin sweat band

Reflective hook and loop fastener and border around the peak (without protective function/no PPE)

**Fabric:** Outer fabric: 100% polyamide

Country of origin: Volksrepublik China

Customs tariff number: 65050030

# Available colours

neon-orange/neon-yellow (1505C, 809C) neon-yellow/neon-orange (809C, 804C)

#### 6 Panel

Division of cap into 6 segments. Advantage: One of the most popular cap shapes in Europe

Stand: 04.06.2024 - 05:53:08