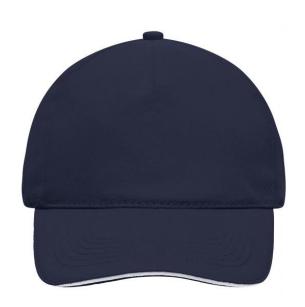

### 5 panel cap with contrasting sandwich

4 embroidered ventilation holes 6 stitching lines on the peak Laminated front panel Padded satin sweatband Hook and loop fastener Heavy brushed cotton

Fabric: Outer fabric (260 g/m²): 100%

## 5 Panel Cap

Division of cap into 5 segments. Advantage: A large advertising space without annoying seams on front panels

Stand: 29.05.2024 - 11:16:47