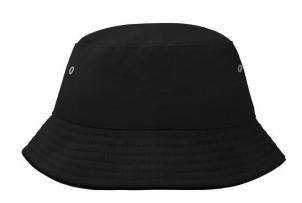

### Trendy children's hat made of smooth cotton

Piping on brim partly in contrasting colour 4 metal eyelets 8 stitching lines on the brim Padded satin sweatband Size: 54 cm/from the age of 4 Matching hat for adults see ref. MB012

#### Partner article:

Fisherman Piping Hat Art-Nr.: MB012