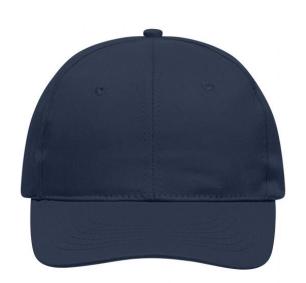

# Classic promo cap with laminated front panels

6 embroidered ventilation holes 6 stitching lines on the peak Cotton sweatband Hook and loop fastener

**Fabric:** Outer fabric: 100% cotton

Country of origin: Volksrepublik China

## 6 Panel

Division of cap into 6 segments. Advantage: One of the most popular cap shapes in Europe

Stand: 05.06.2024 - 07:24:00