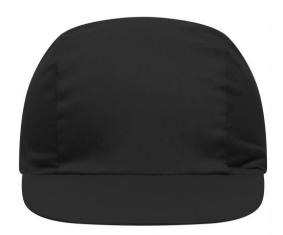

# Promo cap with vertical panel and elastic band

Low-profile Cotton sweatband

**Fabric:** Outer fabric (165 g/m²): 100%

cotton

Country of origin: Volksrepublik China

Customs tariff number: 65050030

#### 3 Panel

Division of cap into 3 segments. Advantage: A large advertising space without annoying seams on front- and side-panels

Stand: 04.06.2024 - 15:58:56