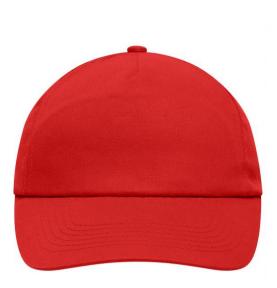

## Promo cap with flap-lamination in front panel

4 embroidered ventilation holes 6 stitching lines on the peak Cotton sweatband Hook and loop fastener

Fabric:

Country of origin:

Outer fabric (165 g/m<sup>2</sup>): 100% cotton

Available colours

black (blackC) white (white)

navy (296C)

signal-red (199C)

Caps to print on Caps with this label are ideal for printing and embroidering. The construction of the caps leaves a lot of space so the cap is easy to decorate, with the logo presented to perfection.

5 Panel Cap Division of cap into 5 segments. Advantage: A large advertising space without annoying seams on front panels

Stand: 05.06.2024 - 17:23:49