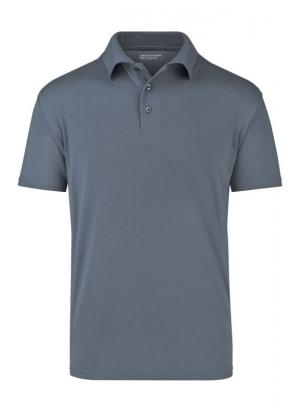

## Polo Shirt made of highly-functional CoolDry®

Double-knitted, structured jersey

Inside made of polyester-five-channel fibre, outside made of cotton Comfortable to wear, breathable and quick-drying Neck tape, twin needle stitching on shoulders, neckline and armlines

| Fabric:                | Outer fabric (180 g/m²): 55% cotton, 45% polyester |
|------------------------|----------------------------------------------------|
| Country of origin:     | Volksrepublik China                                |
| Customs tariff number: | 61051000                                           |