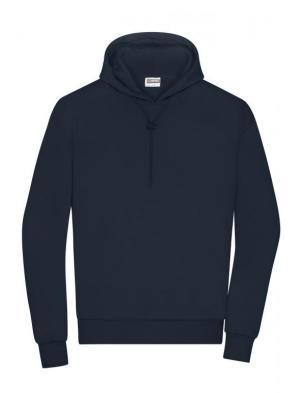

## Stylish hooded sweatshirt, lightly oversized

High-quality sweat fabric, roughened inside 85% combed, ring-spun organic cotton 2-layer hood with cord and cord stopper Cuffs with elastane, tear-off® label

**Fabric:** Outer fabric (300 g/m²): 85%

cotton, 15% polyester

Country of origin: Pakistan

Customs tariff number: 61102099

Care instructions:

Partner article:

\*

Ladies' Lounge Hoody Art-Nr.: 8033