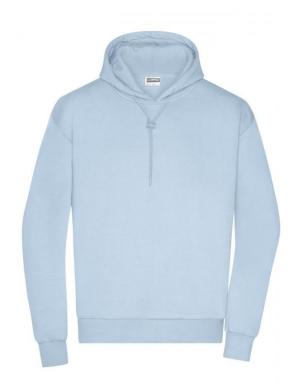

# Stylish hooded sweatshirt, lightly oversized

High-quality sweat fabric, roughened inside 85% combed, ring-spun organic cotton 2-layer hood with cord and cord stopper Cuffs with elastane, tear-off® label