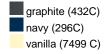

# Available colours

jade-green (2241 C) soft-grey (427U)

OEKO-Tex® CONFIDENCE IN TEXTILES STANDARD 100 15.0.70467 HOHENSTEIN HTTI Tested for harmful substances. www.oeko-tex.com/standard100