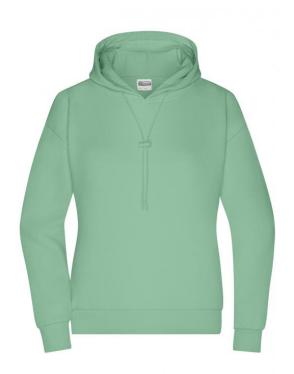

# Stylish hooded sweatshirt, lightly oversized

High-quality sweat fabric, roughened inside 85% combed, ring-spun organic cotton 2-layer hood with cord and cord stopper Cuffs with elastane, tear-off® label

**Fabric:** Outer fabric (300 g/m²): 85%

cotton, 15% polyester

Country of origin: Pakistan

Customs tariff number: 61102099

Care instructions:

Partner article:

Men's Lounge Hoody Art-Nr.: 8034