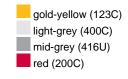

### Available colours

|                            | one size |
|----------------------------|----------|
| Weight in g                | 71 g     |
| VPE                        | 25/250   |
| (Pcs. per inner packaging  |          |
| / pcs. per outer packaging |          |

# Available colours

OEKO-TEX® Standard 100 Spa
OEKO-Tex® CONFIDENCE IN TEXTILES STANDARD 100 18.0.57944 HOHENSTEIN HTTI Tested for harmful substances. www.oeko-tex.com/standard100

Stand: 29.05.2024 - 15:36:45