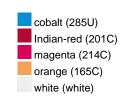

### Available colours

|                            | one size |
|----------------------------|----------|
| Weight in g                | 71 g     |
| VPE                        | 25/250   |
| (Pcs. per inner packaging  |          |
| / pcs. per outer packaging |          |

# Available colours

OEKO-TEX® Standard 100 Spa
OEKO-Tex® CONFIDENCE IN TEXTILES STANDARD 100 18.0.57944 HOHENSTEIN HTTI Tested for harmful substances. www.oeko-tex.com/standard100

Stand: 29.05.2024 - 15:36:45