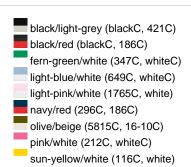

### Sandwich cap in a multitude of colour combinations

6 embroidered ventilation holes 6 decorative stitching lines on the peak Front panels laminated Lined satin sweatband Clip fastener with brass buckle and embroidered eyelet Super heavy brushed cotton

**Fabric:** Outer fabric (350 g/m²): 100%

cotton

Country of origin: Volksrepublik China

Customs tariff number: 65050030

### Care instructions:



## Available colours

|                            | one size |
|----------------------------|----------|
| Weight in g                | 84 g     |
| VPE                        | 24/144   |
| (Pcs. per inner packaging  |          |
| / pcs. per outer packaging |          |

### Available colours









# **OEKO-TEX® Stoff**

The fabric of this article has been tested for harmful substances and certified acc. to STANDARD 100 by OEKO-TEX®



# 6 Panel

Division of cap into 6 segments. Advantage: One of the most popular cap shapes in Europe

Stand: 03.06.2024 - 10:23:41