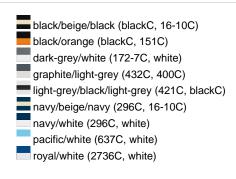

### Sandwich cap in a multitude of colour combinations

6 embroidered ventilation holes 6 decorative stitching lines on the peak Front panels laminated Lined satin sweatband Clip fastener with brass buckle and embroidered eyelet Super heavy brushed cotton

**Fabric:** Outer fabric (350 g/m²): 100%

cotton

Country of origin: Volksrepublik China

Customs tariff number: 65050030

### Care instructions:



## Available colours

|                            | one size |
|----------------------------|----------|
| Weight in g                | 84 g     |
| VPE                        | 24/144   |
| (Pcs. per inner packaging  |          |
| / pcs. per outer packaging |          |

### Available colours









# **OEKO-TEX® Stoff**

The fabric of this article has been tested for harmful substances and certified acc. to STANDARD 100 by OEKO-TEX®



# 6 Panel

Division of cap into 6 segments. Advantage: One of the most popular cap shapes in Europe

Stand: 03.06.2024 - 10:23:41