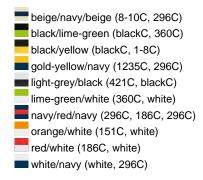

### Sandwich cap in a multitude of colour combinations

6 embroidered ventilation holes 6 decorative stitching lines on the peak Front panels laminated Lined satin sweatband Clip fastener with brass buckle and embroidered eyelet Super heavy brushed cotton

**Fabric:** Outer fabric (350 g/m²): 100%

cotton

Country of origin: Volksrepublik China

Customs tariff number: 65050030

### Care instructions:



## Available colours

|                            | one size |
|----------------------------|----------|
| Weight in g                | 84 g     |
| VPE                        | 24/144   |
| (Pcs. per inner packaging  |          |
| / pcs. per outer packaging |          |

### Available colours









# **OEKO-TEX® Stoff**

The fabric of this article has been tested for harmful substances and certified acc. to STANDARD 100 by OEKO-TEX®



# 6 Panel

Division of cap into 6 segments. Advantage: One of the most popular cap shapes in Europe

Stand: 03.06.2024 - 10:23:41