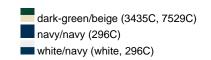

### Trendy children's hat made of smooth cotton

Piping on brim partly in contrasting colour 4 metal eyelets 8 stitching lines on the brim Padded satin sweatband Size: 54 cm/from the age of 4 Matching hat for adults see ref. MB012

Heavy brushed cotton

Fabric: Outer fabric (260 g/m²): 100%

cotton

Country of origin: Volksrepublik China

Customs tariff number: 65050090

#### Care instructions:



#### Partner article:



Fisherman Piping Hat Art-Nr.: MB012

### Available colours

|                            | one size |
|----------------------------|----------|
| Weight in g                | 54 g     |
| VPE                        | 50/200   |
| (Pcs. per inner packaging  |          |
| / pcs. per outer packaging |          |

## Available colours









### **OEKO-TEX® Stoff**

The fabric of this article has been tested for harmful substances and certified acc. to STANDARD 100 by OEKO-



# Caps to print on

Caps with this label are ideal for printing and embroidering. The construction of the caps leaves a lot of space so the cap is easy to decorate, with the logo presented to perfection.



## 5 Panel Cap

Division of cap into 5 segments. Advantage: A large advertising space without annoying seams on front panels

Stand: 03.06.2024 - 04:40:50