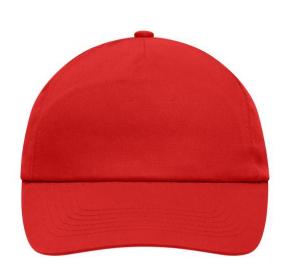

## Promo cap with flap-lamination in front panel

4 embroidered ventilation holes 6 stitching lines on the peak Cotton sweatband Hook and loop fastener

**Fabric:** Outer fabric (165 g/m²): 100%

cotton

Country of origin: Volksrepublik China

## 5 Panel Cap

Division of cap into 5 segments. Advantage: A large advertising space without annoying seams on front panels

Stand: 23.05.2024 - 04:53:37