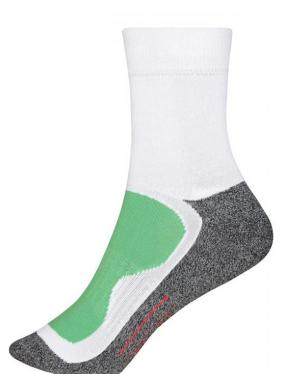

## Function & sport socks

Breathable and moisture-regulating Hand linking on toes Ergonomically right/left design Arch support band Toe and heel cushion Half terry cushion on sole

| Fabric:                | Outer fabric: 76% polyester, 22% polyamide, 2% elastane |
|------------------------|---------------------------------------------------------|
| Country of origin:     | Volksrepublik China                                     |
| Customs tariff number: | 61159699                                                |