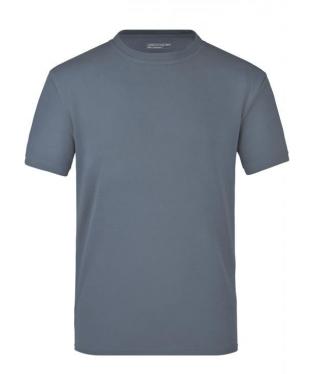

## T-shirt made of highly-functional CoolDry®

Double-knitted, structured jersey Inside made of polyester-five-channel fibre, outside made of cotton Comfortable to wear, breathable and quick-drying Neck tape, twin needle stitching on shoulders, neckline and armlines