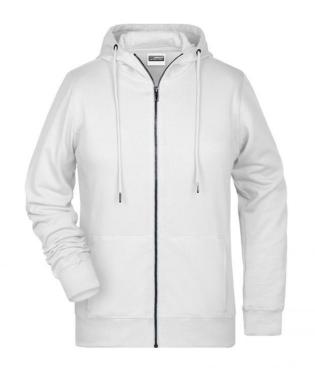

## Hooded sweat jacket with zip

High-quality French terry 85% combed ring-spun organic cotton Two-layer hood with drawcord Lateral dividing seams at the front, kangaroo pocket Cuffs with elastane YKK-zip Tear off!®-label 8025: lightly waisted 8026K: without cord

Outer fabric (300 g/m<sup>2</sup>): 85% cotton, 15% polyester

Available colours

|                            | XS    | S     | М     | L     | XL    | XXL   | 3XL   |  |  |  |  |
|----------------------------|-------|-------|-------|-------|-------|-------|-------|--|--|--|--|
| Weight in g                | 467 g | 489 g | 549 g | 583 g | 619 g | 638 g | 651 g |  |  |  |  |
| VPE                        | 1/30  | 1/30  | 1/30  | 1/30  | 1/30  | 1/30  | 1/30  |  |  |  |  |
| (Pcs. per inner packaging  |       |       |       |       |       |       |       |  |  |  |  |
| / pcs. per outer packaging |       |       |       |       |       |       |       |  |  |  |  |

| Measurements in cm   | XS       | S        | М        | L        | XL       | XXL      | 3XL      |
|----------------------|----------|----------|----------|----------|----------|----------|----------|
| 1/2 chest            | 48,00 cm | 50,00 cm | 53,00 cm | 56,00 cm | 59,00 cm | 62,00 cm | 66,00 cm |
| length from shoulder | 62,00 cm | 64,00 cm | 66,00 cm | 68,00 cm | 70,00 cm | 71,00 cm | 72,00 cm |
| sleeve length        | 61,00 cm | 62,00 cm | 63,00 cm | 64,00 cm | 65,00 cm | 66,00 cm | 67,00 cm |